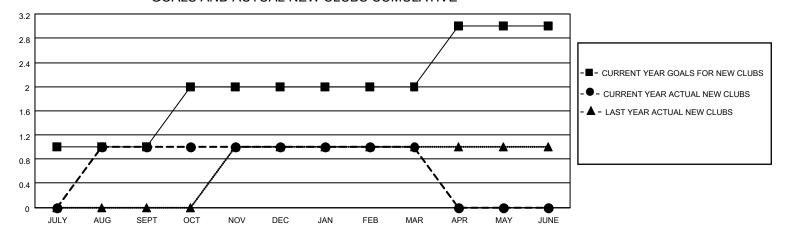

## GOALS AND ACTUAL NEW CLUBS CUMULATIVE

## MONTHLY MEMBERSHIP PROGRESS REPORT

LOCATION TEXAS District 2 X1 Results as of: 3/31/2022

| Clubs                 |               |           |               | Members               |                        |                         |                                                    |
|-----------------------|---------------|-----------|---------------|-----------------------|------------------------|-------------------------|----------------------------------------------------|
| RESULTS FOR 2021-2022 |               |           |               | RESULTS FOR 2021-2022 |                        |                         |                                                    |
| QUARTER               | NEW CLUB GOAL | NEW CLUBS | DROPPED CLUBS | QUARTER MEMB          | BER GROWTH NET<br>GOAL | MEMBER GROWTH<br>ACTUAL | DROPPED<br>MEMBERS ACTUAL<br>(including transfers) |
| JULY/AUG/SEPT         | 1             | 1         | 0             | JULY/AUG/SEPT         | 85                     | 120                     | 34                                                 |
| OCT/NOV/DEC           | 1             | 0         | 0             | OCT/NOV/DEC           | 60                     | 68                      | 70                                                 |
| JAN/FEB/MAR           | 0             | 0         | 0             | JAN/FEB/MAR           | 80                     | 94                      | 74                                                 |
| APR/MAY/JUNE          | 1             | 0         | 0             | APR/MAY/JUNE          | 65                     | 0                       | 0                                                  |