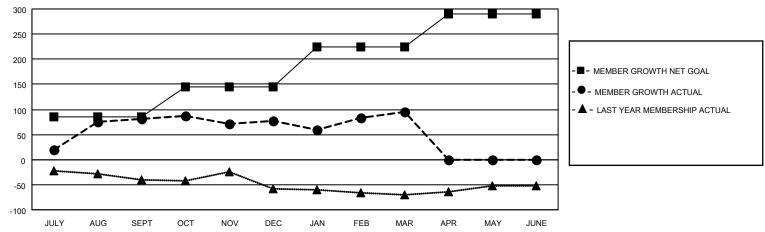

## GOALS AND ACTUAL MEMBERS CUMULATIVE

| DROPPED CLUBS: 0 |     | 39 CLUBS OF 59 ADDED 1 OR<br>MORE NEW MEMBERS | GENDER DISTRIBUTION                 |                |  |
|------------------|-----|-----------------------------------------------|-------------------------------------|----------------|--|
|                  |     | WORL NEW WEINDERG                             | MALE                                | 1,149 (63.31%) |  |
|                  |     |                                               | FEMALE                              | 666 (36.69%)   |  |
| DROPPED MEMBERS  |     |                                               | NON BINARY                          | 0 (0.00%)      |  |
| DECEASED         | 14  |                                               | PREFER NOT TO ANSWER                | 0 (0.00%)      |  |
| CLUB CANCELLED   | 0   | CLICK HERE FOR CUMULATIVE                     | TOTAL FAMILY UNIT MEMBERS 283       |                |  |
| OTHER            | 164 | MEMBERSHIP DATA                               |                                     |                |  |
| TOTAL            | 178 |                                               | FAMILY MEMBERS PAYING HALF DUES 145 |                |  |
|                  |     |                                               |                                     |                |  |

## MONTHLY MEMBERSHIP PROGRESS REPORT

LOCATION TEXAS District 2 X1 Results as of: 3/31/2022

| Clubs                 |               |           |               | Members               |                        |                         |                                                    |
|-----------------------|---------------|-----------|---------------|-----------------------|------------------------|-------------------------|----------------------------------------------------|
| RESULTS FOR 2021-2022 |               |           |               | RESULTS FOR 2021-2022 |                        |                         |                                                    |
| QUARTER               | NEW CLUB GOAL | NEW CLUBS | DROPPED CLUBS | QUARTER MEMB          | BER GROWTH NET<br>GOAL | MEMBER GROWTH<br>ACTUAL | DROPPED<br>MEMBERS ACTUAL<br>(including transfers) |
| JULY/AUG/SEPT         | 1             | 1         | 0             | JULY/AUG/SEPT         | 85                     | 120                     | 34                                                 |
| OCT/NOV/DEC           | 1             | 0         | 0             | OCT/NOV/DEC           | 60                     | 68                      | 70                                                 |
| JAN/FEB/MAR           | 0             | 0         | 0             | JAN/FEB/MAR           | 80                     | 94                      | 74                                                 |
| APR/MAY/JUNE          | 1             | 0         | 0             | APR/MAY/JUNE          | 65                     | 0                       | 0                                                  |